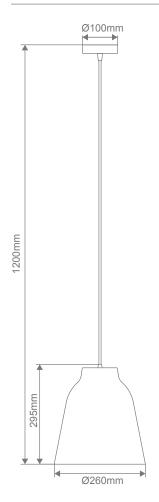

## **Specification Features**

Input Voltage: 240V
Power (W): Max 60W
IP rating (IP): 20
Requires: 1xE27 Globe. Not included