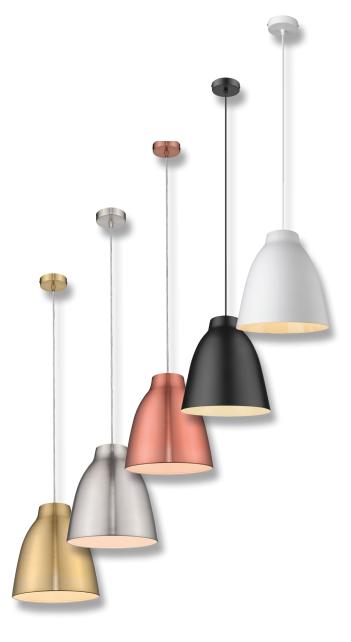

## Description

Zoey metal pendant series offers a contemporary minimalist feel, suitable for hallways, breakfast bench, bedrooms, living rooms, as well as cafes and bars. Available with matching suspension, ceiling canopy, and choice of Brushed Brass, Brushed Copper, Brushed Nickel, Matt Black and Satin White shades.

## Diagrams / Additional

| Item No. | Variant | Colour Finish  |
|----------|---------|----------------|
| ZOEY-260 | 31374   | Brushed Brass  |
|          | 31375   | Brushed Copper |
|          | 31376   | Brushed Nickel |
|          | 31377   | Black          |
|          | 31378   | White          |